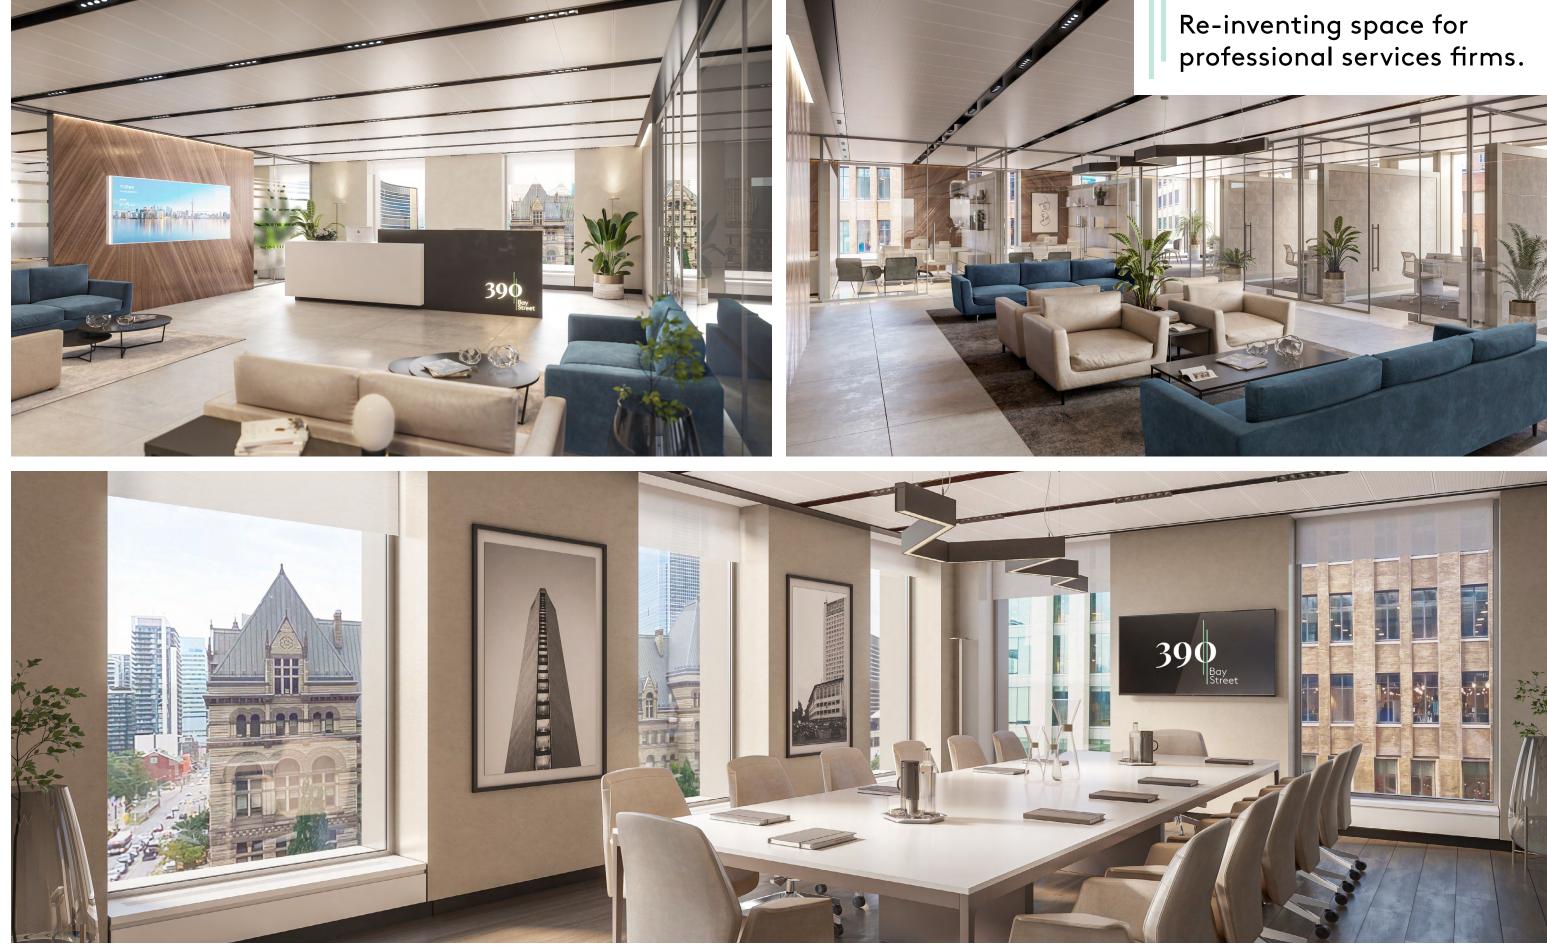

### Define Jour full Jour full Exclusive full floor opportunities up to ~12,500 SF

y updates underway on some floors of the building | Artist's concept. E.&O.E.

Renderings are examples of how the space could be built-out and do not represent the current condition of the premises | Artist's concept. E.&O.E.

Renderings are examples of how the space could be built-out and do not represent the current condition of the premises | Artist's concept. E.&O.E.