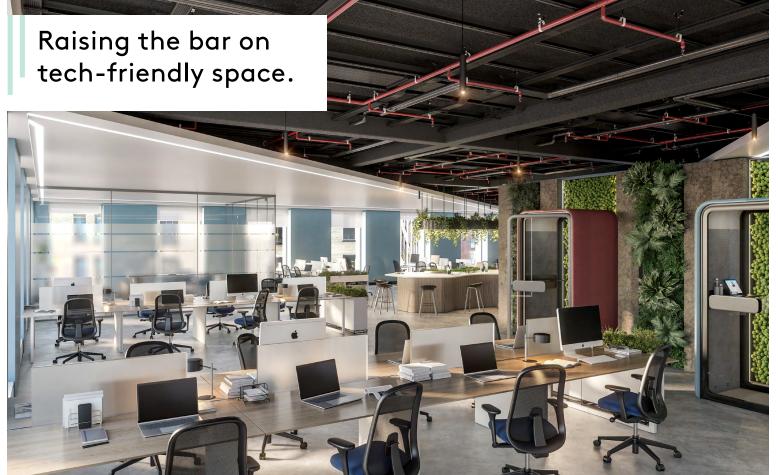

### Define Jour full Jour full Exclusive full floor opportunities up to ~12,500 SF

y updates underway on some floors of the building | Artist's concept. E.&O.E.

Renderings are examples of how the space could be built-out and do not represent the current condition of the premises | Artist's concept. E.&O.E.

Renderings are examples of how the space could be built-out and do not represent the current condition of the premises | Artist's concept. E.&O.E.