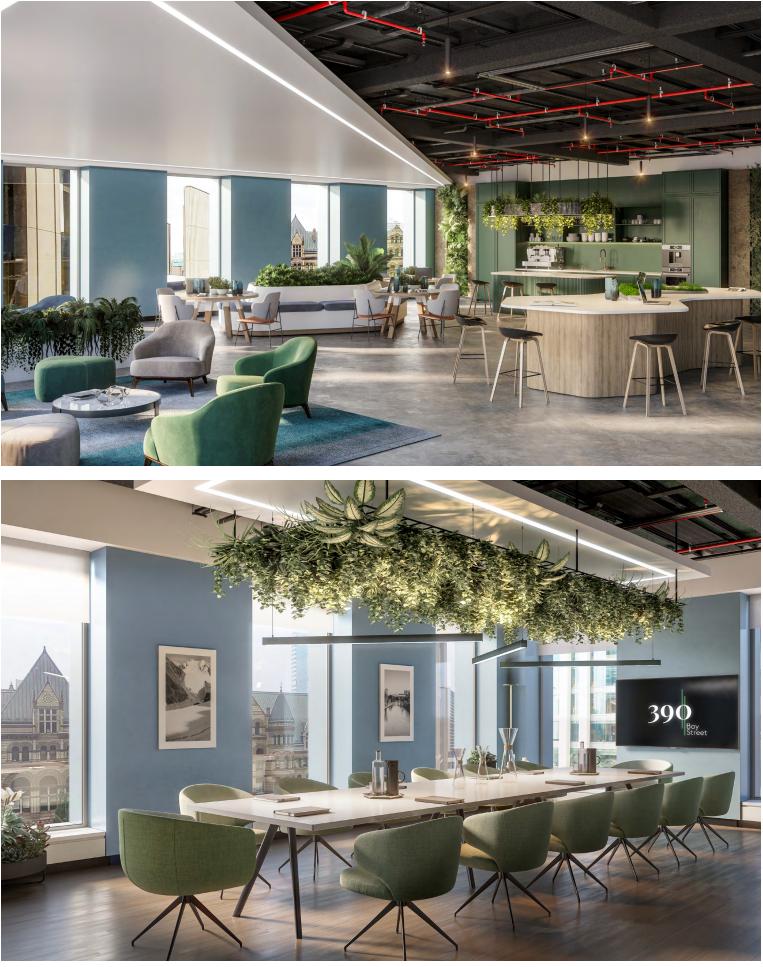

### Define Jour full Jour full Exclusive full floor opportunities up to ~12,500 SF

y updates underway on some floors of the building | Artist's concept. E.&O.E.

Renderings are examples of how the space could be built-out and do not represent the current condition of the premises | Artist's concept. E.&O.E.

Renderings are examples of how the space could be built-out and do not represent the current condition of the premises | Artist's concept. E.&O.E.