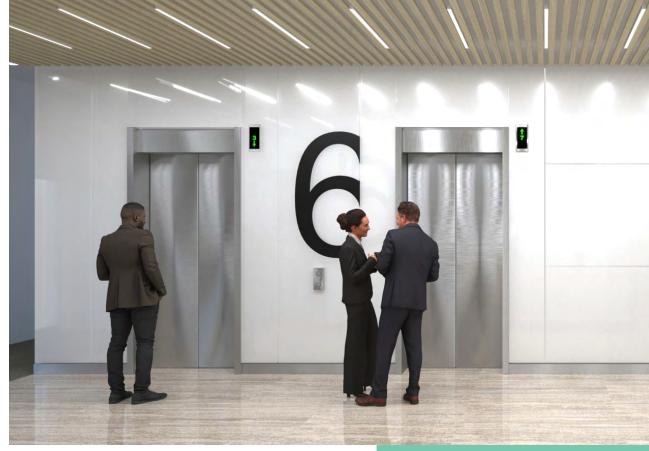

### Define Jour full Jour full Exclusive full floor opportunities up to ~12,500 SF

y updates underway on some floors of the building | Artist's concept. E.&O.E.

Renderings are examples of how the space could be built-out and do not represent the current condition of the premises | Artist's concept. E.&O.E.

Renderings are examples of how the space could be built-out and do not represent the current condition of the premises | Artist's concept. E.&O.E.