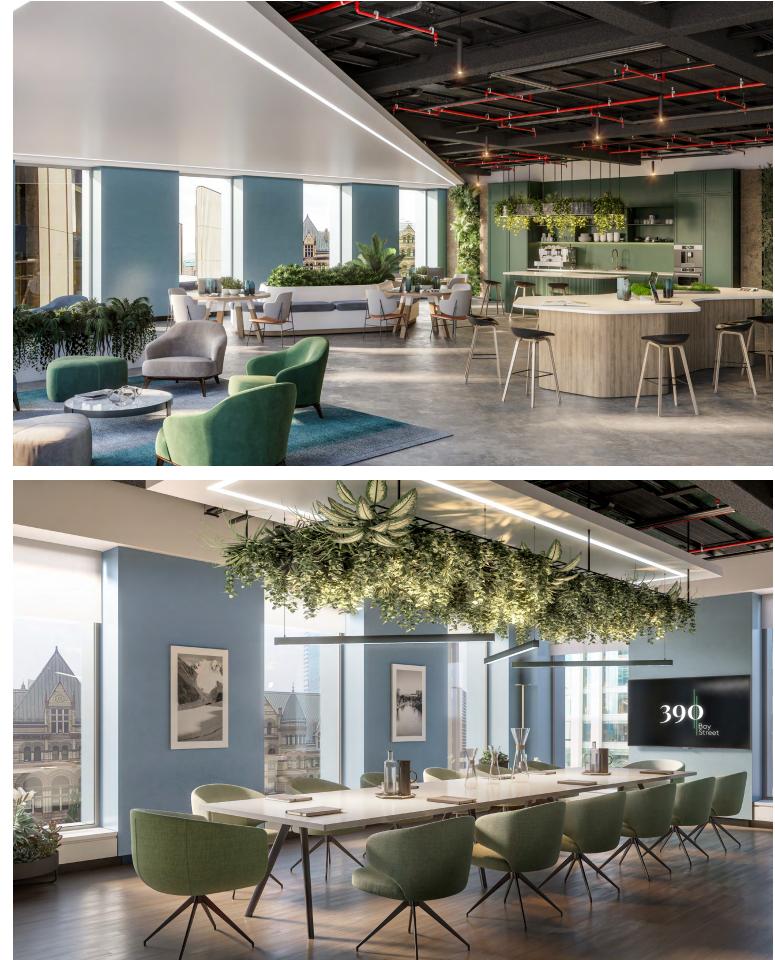

### Define Jour full Jour full Exclusive full floor opportunities up to ~12,500 SF

y updates underway on some floors of the building | Artist's concept. E.&O.E.

Renderings are examples of how the space could be built-out and do not represent the current condition of the premises | Artist's concept. E.&O.E.

Renderings are examples of how the space could be built-out and do not represent the current condition of the premises | Artist's concept. E.&O.E.