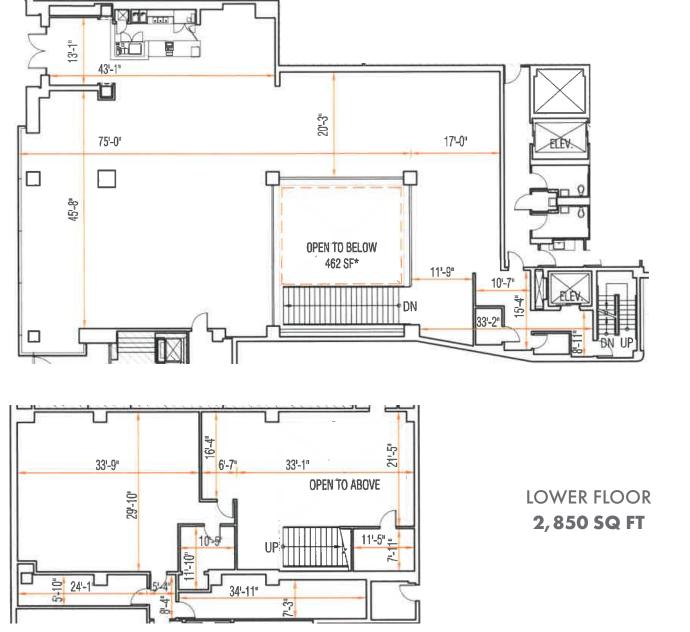

#### SPACIOUS 6, 100 SQUARE-FOOT GROUND FLOOR WITH 2, 850 SELLING LOWER FLOOR

FIRST FLOOR **6, 100 SQ FT** 