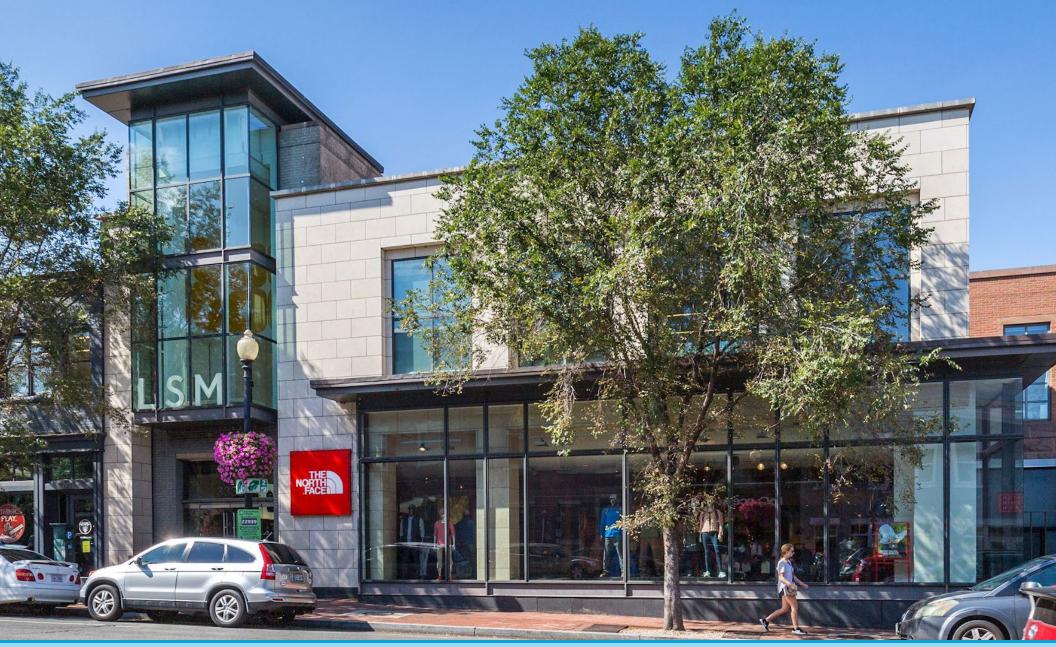

# 3333 M ST NW - 8,950 SF

#### 8,950 SQUARE-FEET AVAILABLE WITH 46' OF FRONTAGE ON M STREET

EastBanc

NORTH FACE

#### SPACIOUS 6, 100 SQUARE-FOOT GROUND FLOOR WITH 2, 850 SELLING LOWER FLOOR

FIRST FLOOR **6, 100 SQ FT** 