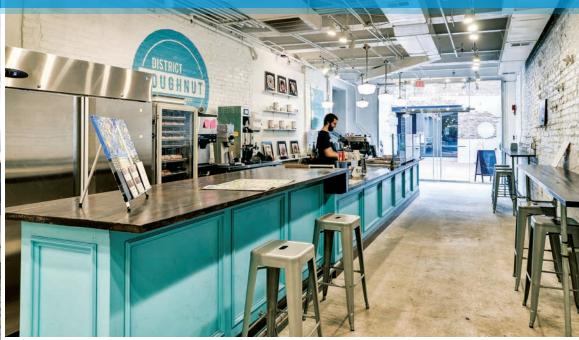

#### LOCATED IN CADY'S ALLEY'S CENTRAL COURTYARD AND INVITING PEDESTRIAN FRIENDLY ALLEYWAYS.

FEATURES BRAND NEW GLASS STOREFRONT AND BEAUTIFUL EXPOSED BRICK WALLS.

BLANK CANVAS THAT CAN BE TURNED INTO A FANTASTIC DRY RETAIL SPACE OR COOL RESTAURANT, BAR, OR LOUNGE.