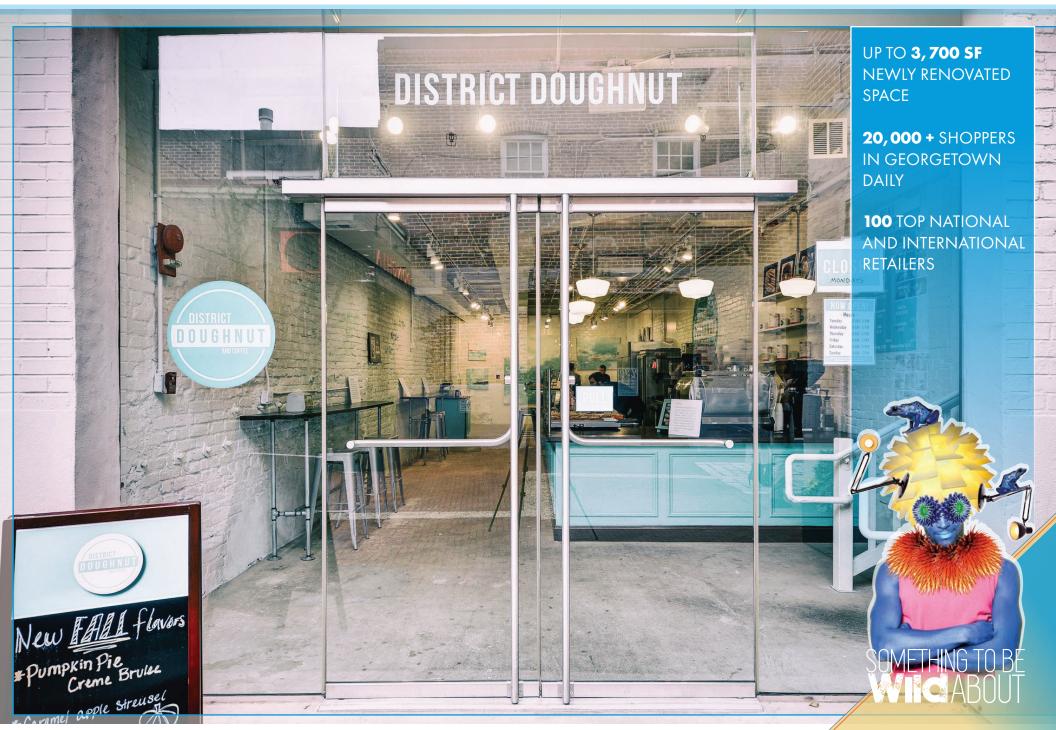

# 3327 CADY'S ALLEY

## 3327 CADY'S ALLEY

#### LOCATED IN CADY'S ALLEY'S CENTRAL COURTYARD AND INVITING PEDESTRIAN FRIENDLY ALLEYWAYS.

FEATURES BRAND NEW GLASS STOREFRONT AND BEAUTIFUL EXPOSED BRICK WALLS.

BLANK CANVAS THAT CAN BE TURNED INTO A FANTASTIC DRY RETAIL SPACE OR COOL RESTAURANT, BAR, OR LOUNGE.

ADJACENT TENANTS INCLUDE JANUS ET CIE, INTERMIX, KAFE LEOPLODS, DESIGN WITHIN REACH, AND THE SHADE STORE.