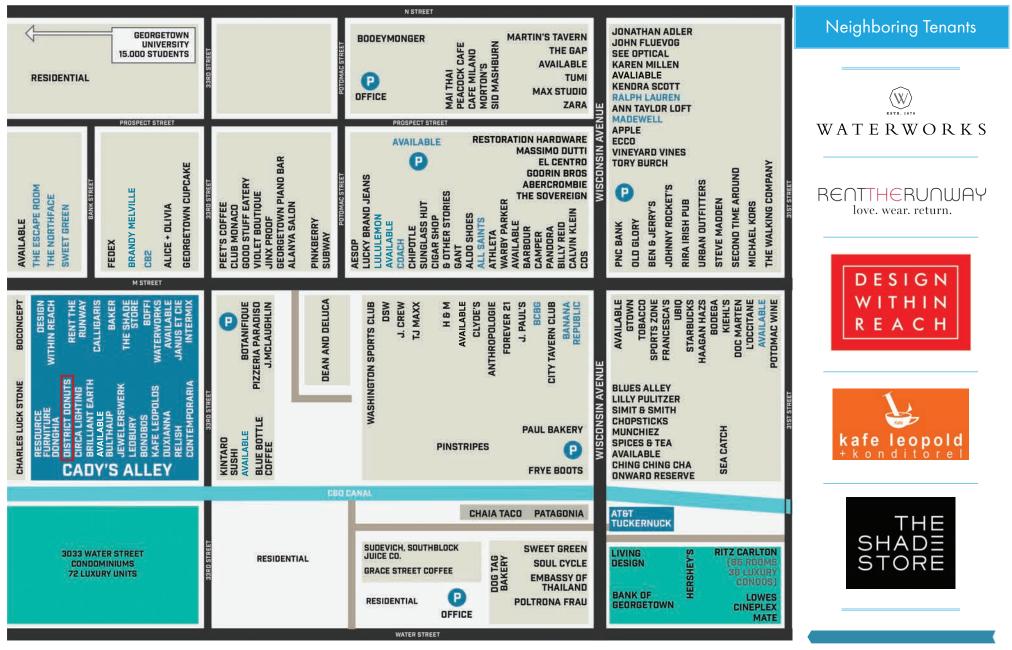

### GEORGETOWN RETAIL MAP

EastBanc

EASTBANC OWNS / MANAGES

ADJACENT TENANTS INCLUDE JANUS ET CIE, INTERMIX, KAFE LEOPLODS, DESIGN WITHIN REACH, AND THE SHADE STORE.