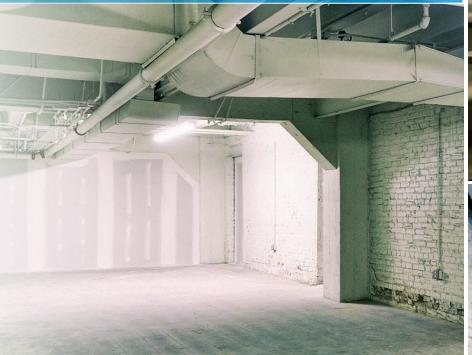

#### LOCATED IN CADY'S ALLEY'S CENTRAL COURTYARD AND INVITING PEDESTRIAN FRIENDLY ALLEYWAYS.

FEATURES BRAND NEW GLASS STOREFRONT AND BEAUTIFUL EXPOSED BRICK WALLS.

BLANK CANVAS THAT CAN BE TURNED INTO A FANTASTIC DRY RETAIL SPACE OR COOL RESTAURANT, BAR, OR LOUNGE.

#### **FLOOR PLAN**

SPACE CAN BE DIVIDED INTO APPROXIMATELY 1,000 SF TO UP TO **3,700 SF**. UPPER SPACE CAN SERVE AS STORAGE OR EXPANDED SPACE.