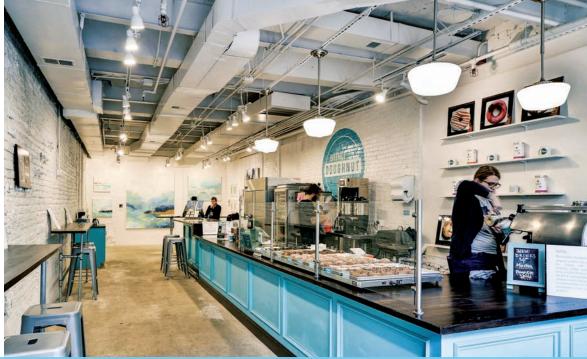

#### LOCATED IN CADY'S ALLEY'S CENTRAL COURTYARD AND INVITING PEDESTRIAN FRIENDLY ALLEYWAYS.

FEATURES BRAND NEW GLASS STOREFRONT AND BEAUTIFUL EXPOSED BRICK WALLS.

BLANK CANVAS THAT CAN BE TURNED INTO A FANTASTIC DRY RETAIL SPACE OR COOL RESTAURANT, BAR, OR LOUNGE.