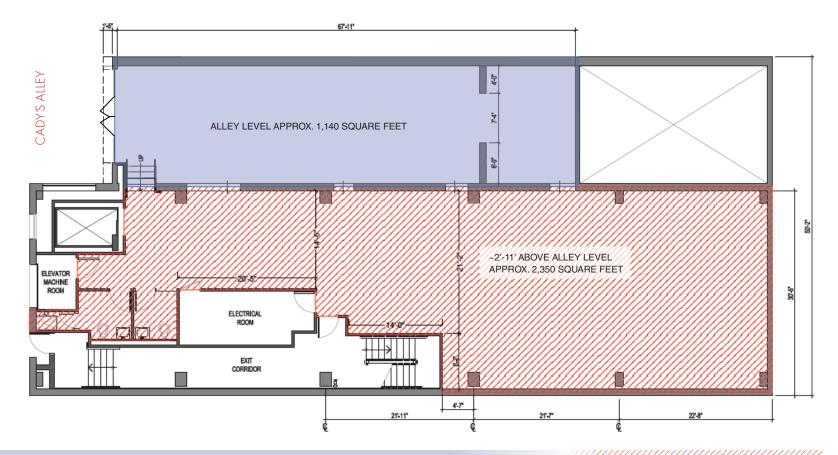

#### **FLOOR PLAN**

SPACE CAN BE DIVIDED INTO APPROXIMATELY 1,000 SF TO UP TO **3,700 SF**. UPPER SPACE CAN SERVE AS STORAGE OR EXPANDED SPACE.