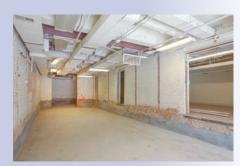

#### LOCATED IN CADY'S ALLEY'S CENTRAL COURTYARD AND INVITING PEDESTRIAN FRIENDLY ALLEYWAYS.

FEATURES BRAND NEW GLASS STOREFRONT AND BEAUTIFUL EXPOSED BRICK WALLS.

BLANK CANVAS THAT CAN BE TURNED INTO A FANTASTIC DRY RETAIL SPACE OR COOL RESTAURANT, BAR, OR LOUNGE.