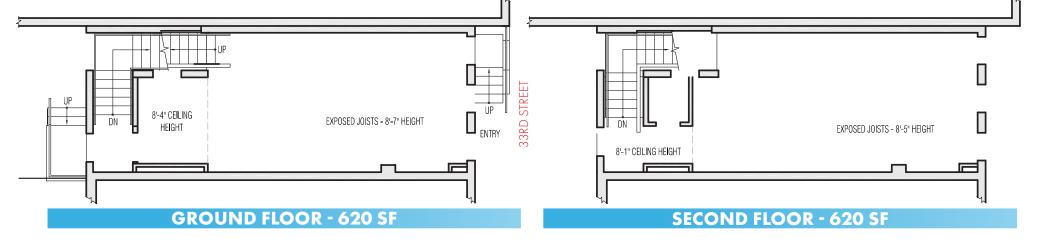

## 1037 33rd St, NW

**APPROXIMATELY 1560 SF TOTAL FOR THE BUILDING** 

## SITE DETAILS