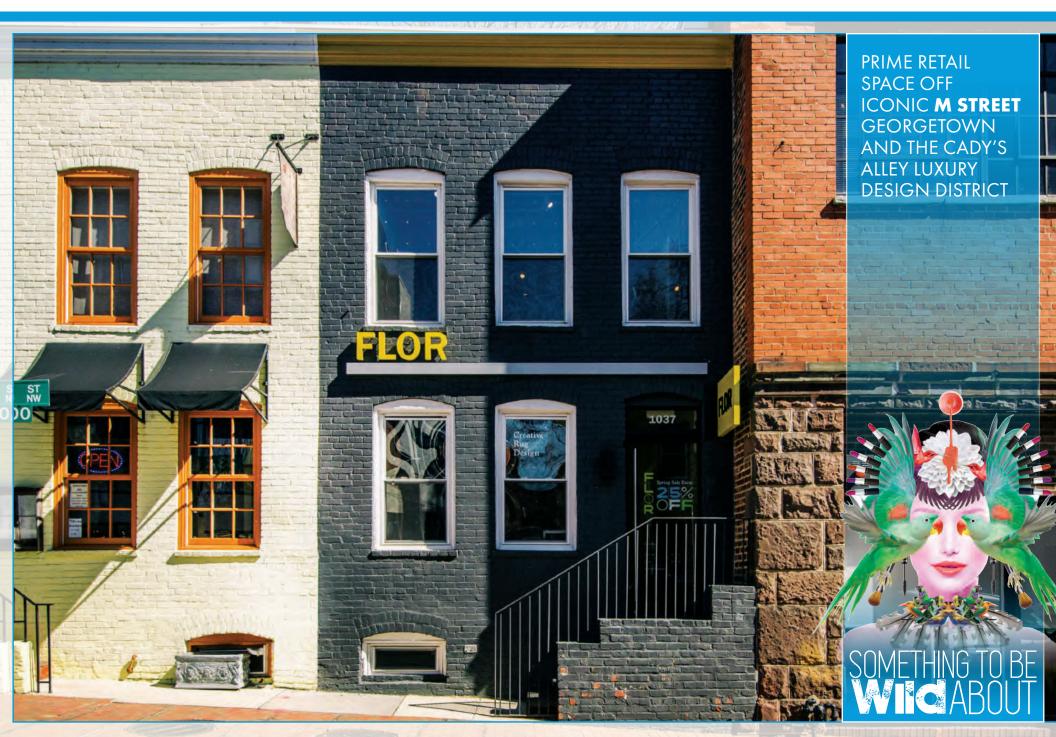

# 1037 33rd St, NW - 1,860 SF

## 1037 33rd St, NW

**APPROXIMATELY 1560 SF TOTAL FOR THE BUILDING** 

## SITE DETAILS