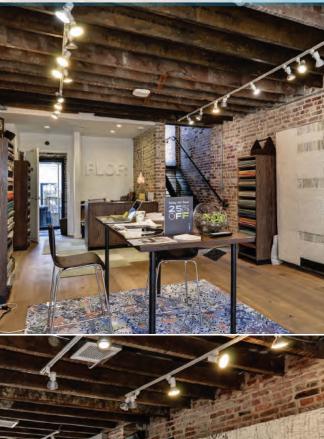

# 1037 33rd St, NW - 1,860 SF

## 1037 33rd St, NW

**APPROXIMATELY 1560 SF TOTAL FOR THE BUILDING** 

#### **BASEMENT - 620 SF**