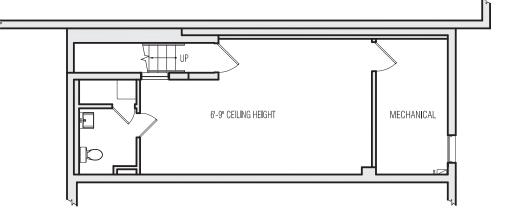

# 1037 33rd St, NW - 1,860 SF



#### EastBanc

## 1037 33rd St, NW









**APPROXIMATELY 1560 SF TOTAL FOR THE BUILDING** 

#### **BASEMENT - 620 SF**





## SITE DETAILS

#### EastBanc

## GEORGETOWN RETAIL MAP

| PROSPECT STREET    |                     |              |           |             |                  |                 |                        |            |           |                |                     |             | PROSPECT STREET |             |                   |               |                     |              |                        |           |                |       |                   |                   |           |         |         |   |         |              |              |                   |              |                                   |                     |                  |                 |                 |                  |
|--------------------|---------------------|--------------|---